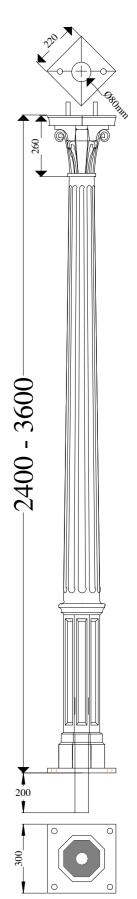

Inner hole with steel tube ø80mm Thickness 4mm. is the structural basis of the entire length of each column. Base plate with holes mm300x300 for fixing to the plinth / ground

SOME LITTLE MODIFICATIONS TO THE PATTERN CAN BE DONE ACCORDING WITH YOU All measures are expressed in millimeters

This column may be manufactured to your height specification. 2400-3600 shown for illustrative purposes.

Do not hesitate to contact us for any further information you may need at tel. +39(0)299050241 or by e-mail at <u>info@fgslamperti.it</u>.