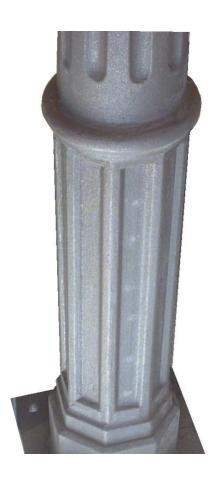

Inner hole with steel tube ø80mm Thickness 4mm. is the structural basis of the entire length of each column. Base plate with holes mm300x300 for fixing to the plinth / ground

SOME LITTLE MODIFICATIONS TO THE PATTERN CAN BE DONE ACCORDING WITH YOU All measures are expressed in millimeters