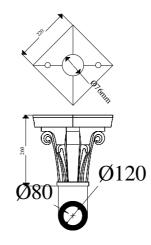

Inner hole with steel tube ø80mm Thickness 4mm. is the structural basis of the entire length of each column. Base plate with holes mm300x300 for fixing to the plinth / ground

SOME LITTLE MODIFICATIONS TO THE PATTERN CAN BE DONE ACCORDING WITH YOU All measures are expressed in millimeters