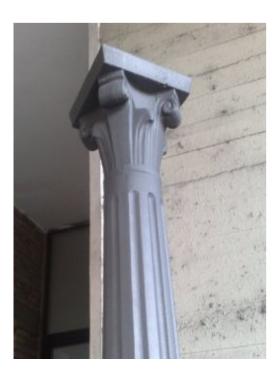

## CAST IRON COLUMNS TYPE1

MATERIAL: Grey Cast Iron EN-GJL-200

Grey Cast iron Classical columns performed as our attached drawing, sanded, painted with an epoxy primer. Doric or Corinthian capitals with perforated plate or tie rods at the top for fixing the upper girders.